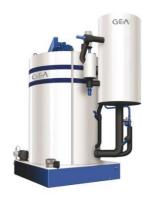

## New bearing arrangement for machines F200 to F600

A new bearing arrangement is now used for the ice generators F200 and F250, this new bearing arrangement is described as an housing bearing arrangement.

The F600 ice generator was already equipped with that type of bearings in steel version.

## Since the 1.07.2014 these bearings are supplied in stainless steel on all our F200, F250 &F600

New stainless steel housing bearing arrangement

It has to be noticed that these two bearing arrangements are not exchangeable, the new version cannot be installed on old machines. The following machines are concerned, the F200, F250, F600 ABF& SBF, PACKS 31 to 40.