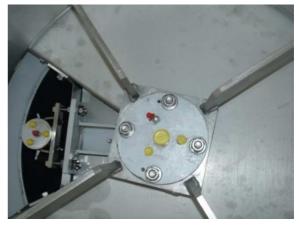

## New bearing arrangement for machines F200 to F600

A new bearing arrangement is now used for the ice generators F200 and F250, this new bearing arrangement is described as an housing bearing arrangement.

The F600 ice generator was already equipped with that type of bearings in steel version.

## Since the 1.07.2014 these bearings are supplied in stainless steel on all our F200, F250 &F600

New stainless steel housing bearing arrangement

It has to be noticed that these two bearing arrangements are not exchangeable, the new version cannot be installed on old machines. The following machines are concerned, the F200, F250, F600 ABF& SBF, PACKS 31 to 40.