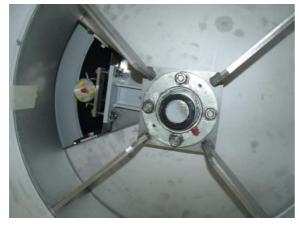

## New bearing arrangement for machines F200 to F600

A new bearing arrangement is now used for the ice generators F200 and F250, this new bearing arrangement is described as an housing bearing arrangement.

The F600 ice generator was already equipped with that type of bearings in steel version.

## Since the 1.07.2014 these bearings are supplied in stainless steel on all our F200, F250 &F600

New stainless steel housing bearing arrangement

It has to be noticed that these two bearing arrangements are not exchangeable, the new version cannot be installed on old machines. The following machines are concerned, the F200, F250, F600 ABF& SBF, PACKS 31 to 40.